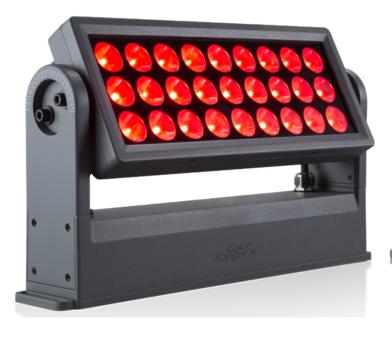

# **LED COLOUR RANGER (27A)**

### LEDWSH272

#### **OUTDOOR RATED RGBW WASH**

- IP66-rated wash light designed for permanent outdoor application
- Advanced thermal (fanless) design
- 27 x 10W RGBW LEDs deliver 12K lumens of perfectly blended colour
- Silent operation suitable for indoor studio as well as outdoor use
- Ultra-linear dimming technology for flawless colour mixing
- Diecast body and tempered glass front panel
- Virtual colour wheel and white presets from 2800 ~ 10000K
- Quick-Lock (Omega) bracket for easy installation
- Optional barndoor available
- Available optics/filters: included 10°, 25° and 45°
- RDM, DMX and W-DMX wireless control
- 3 independently controllable segments