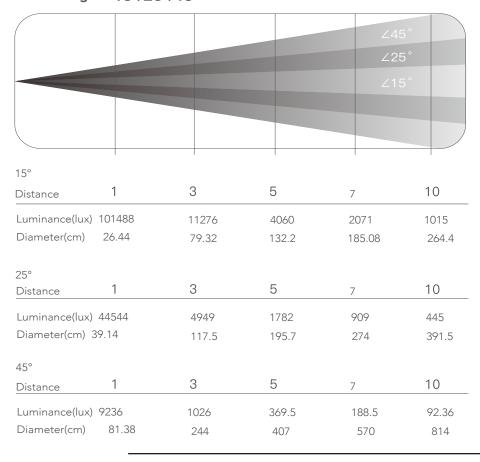

|
| IP rating         | IP66                                                             |
| Thermal           |                                                                  |
| Cooling           | Passive (fanless)                                                |
| Max. Ambient      | 40°C                                                             |
| Min. Ambient      | -10°C                                                            |
| Physical          |                                                                  |
| Dimensions        | 454 x 153 x 269 mm                                               |
| Weight            | 9 KG                                                             |

## **PHOTOMETRICS**

#### Beam Angle 15°/25°/45°





5/23