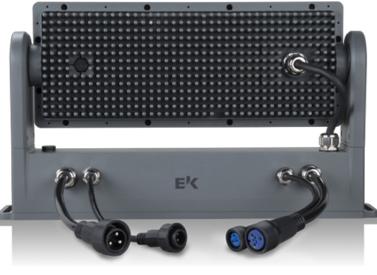

| I/O               |                                                                  |
|-------------------|------------------------------------------------------------------|
| Power connections | IP molded in/out data connectors with XLR adapters included      |
| Data connections  | IP molded in/out power connectors with 240V AC adaptor included. |
| Power linking     | up to 9 units @230V                                              |
| Housing           |                                                                  |
| Material          | Diecast aluminum, tempered glass                                 |
| Finish            | Matte grey                                                       |
| IP rating         | IP66                                                             |
| Thermal           |                                                                  |
| Cooling           | Passive (fanless)                                                |
| Max. Ambient      | 40°C                                                             |
| Min. Ambient      | -10°C                                                            |
| Physical          |                                                                  |
| Dimensions        | 454 x 153 x 269 mm                                               |
| Weight            | 9 KG                                                             |